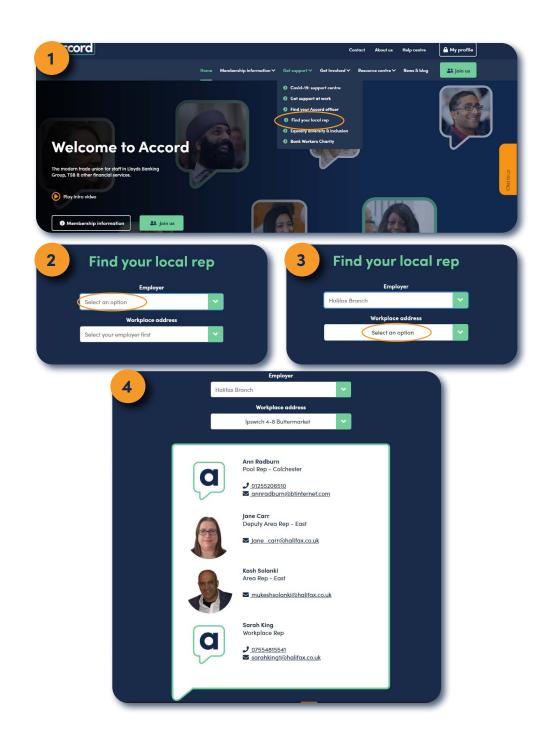

## Find your local rep

We've made it easier for members to find and contact their local representative by adding a new search function to our website.

## How to find your local rep:

- Under the 'Get Support' menu select 'Find your local rep'
- **Select your employer** from the drop-down box e.g. Halifax Branch
- Select your workplace from the next drop-down box (you can either scroll through the list or start typing your workplace name in the field provided)
- You'll be presented with the local reps for your workplace

   the first point of contact should be your workplace rep
   (branch network) or site rep (large sites).

If you don't currently have a rep for your workplace, or you can't find your workplace, you should contact Accord HQ or your local Accord officer. Visit the 'Contact' page on the Accord website for more information.